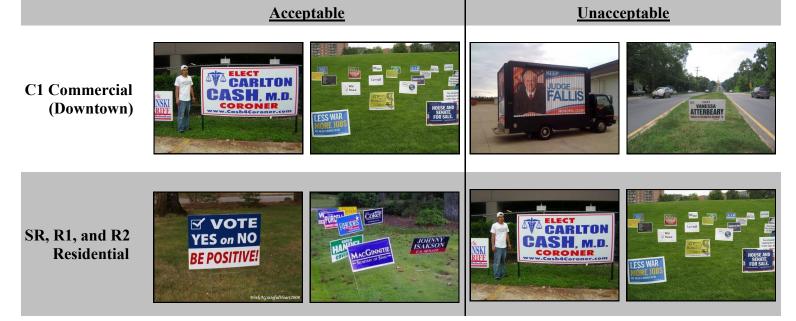

| 5 Days                     | Private Property Only<br><u>Prohibited</u> in Right of Way |
| R2 Two-Family<br>Residential    | 5 sqft               | 32 sqft                                                | 6 ft                   | 5 Days                     | Private Property Only<br><u>Prohibited</u> in Right of Way |
| R1 Single Family<br>Residential | 5 sqft               | 32 sqft                                                | 6 ft                   | 5 Days                     | Private Property Only<br><u>Prohibited</u> in Right of Way |
| SR Suburban<br>Residential      | 5 sqft               | 32 sqft                                                | 6 ft                   | 5 Days                     | Private Property Only<br><u>Prohibited</u> in Right of Way |

## EXAMPLES