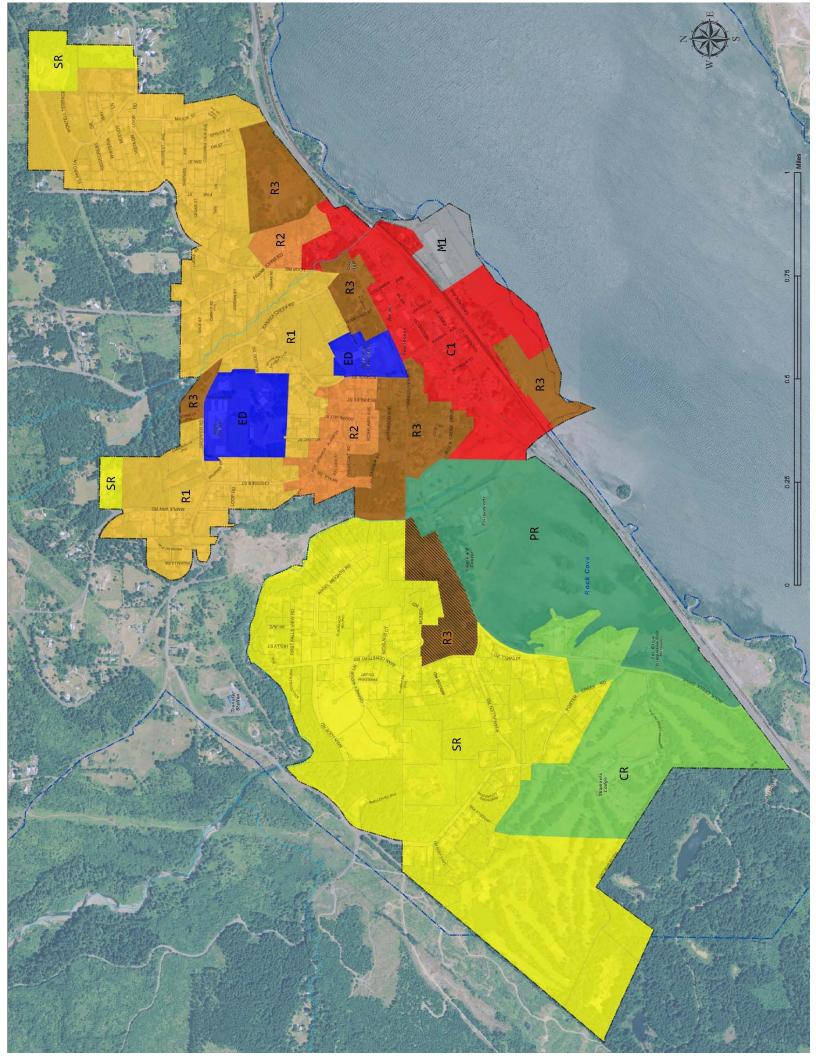

## SIGNAGE ALLOWED BY ZONE

|                                 | Maximum<br>Sign Size | Total Signage<br>Allowed                               | Maximum<br>Sign Height | Duration After<br>Election | Allowed<br>Location                                        |
|---------------------------------|----------------------|--------------------------------------------------------|------------------------|----------------------------|------------------------------------------------------------|
| C1 Commercial<br>(Downtown)     | 50 sqft              | 160 sqft on vacant land<br>15% of building façade area | 6 ft                   | 5 Days                     | Private Property Only<br>Prohibited in Right of Way        |
| CR Commercial<br>Recreation     | 40 sqft              | 80 sqft on vacant land 10% of building façade area     | 6 ft                   | 5 Days                     | Private Property Only<br><u>Prohibited</u> in Right of Way |
| PR Public Use &<br>Recreation   | 40 sqft              | 80 sqft on vacant land 5% of building façade area      | 6 ft                   | 5 Days                     | Private Property Only<br><u>Prohibited</u> in Right of Way |
| M1 Light<br>Industrial          | 32 sqft              | 80 sqft on vacant land 5% of building façade area      | 6 ft                   | 5 Days                     | Private Property Only<br><u>Prohibited</u> in Right of Way |
| R3 Multi-Family<br>Residential  | 12 sqft              | 40 sqft                                                | 6 ft                   | 5 Days                     | Private Property Only<br><u>Prohibited</u> in Right of Way |
| R2 Two-Family<br>Residential    | 5 sqft               | 32 sqft                                                | 6 ft                   | 5 Days                     | Private Property Only<br><u>Prohibited</u> in Right of Way |
| R1 Single Family<br>Residential | 5 sqft               | 32 sqft                                                | 6 ft                   | 5 Days                     | Private Property Only<br><u>Prohibited</u> in Right of Way |
| SR Suburban<br>Residential      | 5 sqft               | 32 sqft                                                | 6 ft                   | 5 Days                     | Private Property Only<br><u>Prohibited</u> in Right of Way |